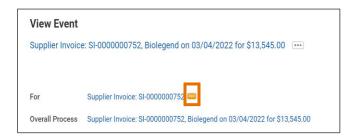

In the Review section:

- 3. Review the details of the supplier invoice on the screen.
- 4. If you wish to add attachments/packing slips, select the Task Actions icon and select View Details.

| Review                                   | 0                                                                                                                          | A @ .                                |
|------------------------------------------|----------------------------------------------------------------------------------------------------------------------------|--------------------------------------|
| Supplier Invoic                          | e: SI-0000000752, Biolegend on 03/04/2022 for \$13,545.00                                                                  |                                      |
| 6 minute(s) ago - El                     | fective 03/04/2022                                                                                                         | Reassign<br>View Details             |
| Approval of this sup                     | plier invoice is your acknowledgment that the goods/services were received.                                                |                                      |
|                                          | tachments/packing slips: select task actions (top right), view details, and on the invoice relation to approve the invoice | ated action select "add attachment". |
|                                          | du/sites/floc.virginia.edu/files/How%20does%20workflow%20work%20in%20Purchasing.pd                                         | ш                                    |
|                                          | 0                                                                                                                          |                                      |
|                                          |                                                                                                                            |                                      |
| For                                      | Supplier Invoice: SI-0000000752                                                                                            |                                      |
|                                          | Supplier Invoice: SI-0000000752<br>Supplier Invoice: SI-0000000752, Biolegend on 03/04/2022 for \$13,545.00                |                                      |
| For<br>Overall Process<br>Overall Status |                                                                                                                            |                                      |

5. Select (...) related actions on the invoice and select Add Attachment under Supplier Invoice.

| Actions          | 5             | Supplier Invoice                    |                                  |
|------------------|---------------|-------------------------------------|----------------------------------|
| Supplier Invoice | $\rightarrow$ | Add Attachment 000000752            |                                  |
| Accounting       | >             | Find Possible Duplicates            |                                  |
| Budget Date      | >             | Invoice Number SI-0000000752 Status | Approved                         |
| Favorite         | >             | Match Status Matched Payment Status | Unpaid                           |
| Navigate         | >             |                                     |                                  |
| Reporting        | >             | ✓ Invoice Information ✓             | Invoice Reference<br>Information |
|                  |               | Company The Rector                  |                                  |