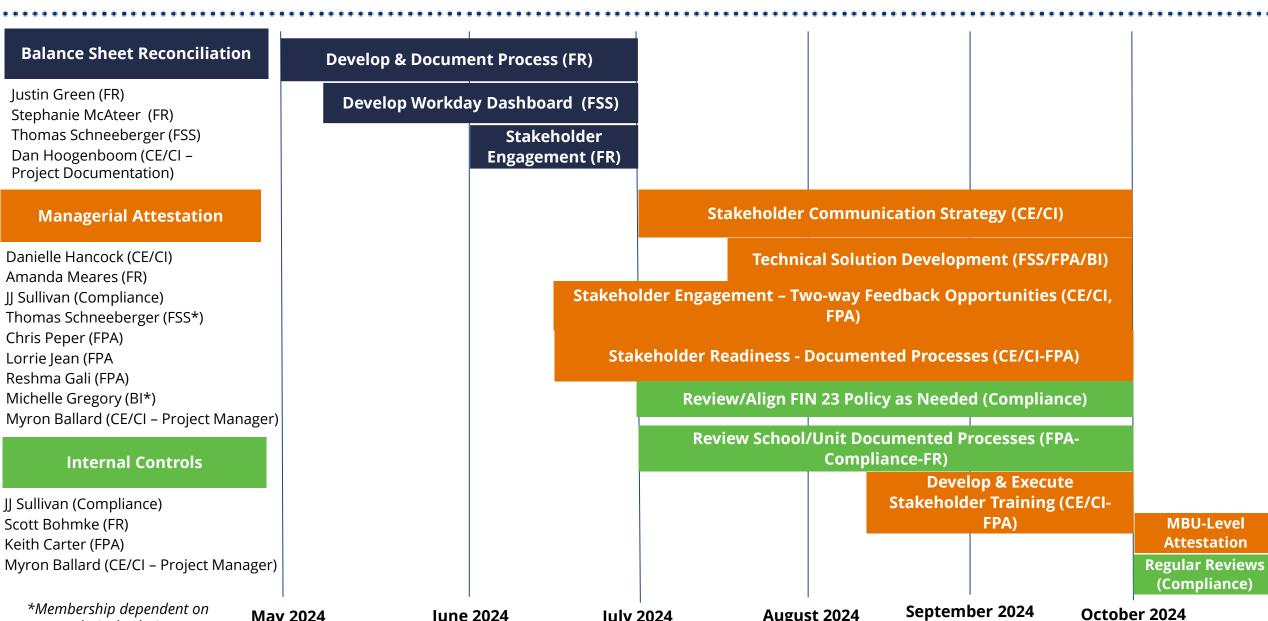

### Balance Sheet Reconciliation & Managerial Attestations | High-level Roadmap

May 2024 June 2024 August 2024 **July 2024** technical solution